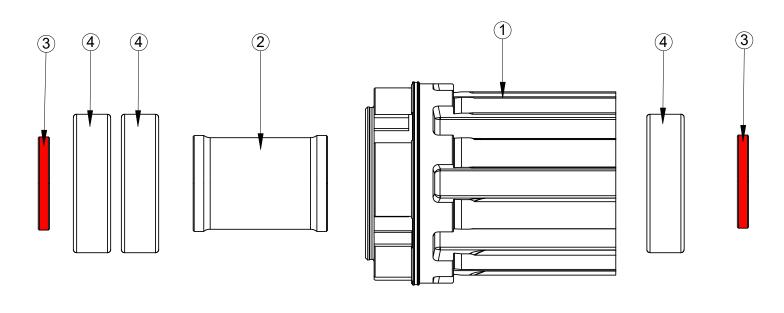

| ITEM NO. | DESCRIPTION                   | QTY |
|----------|-------------------------------|-----|
| 1        | FHUB BODY SHELL, ONE UP       | 1   |
| 2        | BEARING SPACER                | 1   |
| 3        | WASHER, NEO FREEHUB, 2MM, RED | 2   |
| 4        | BEARING, #15267, 15X26X7MM    | 3   |

Note: Our One Up Freehubs require an additional red spacer between the freehub and the driveside endcap. This differs from our regular Neo freehubs which do not require the additional spacer under the driveside endcap. All NoTubes freehubs come with bearings and bearing spacer intalled.